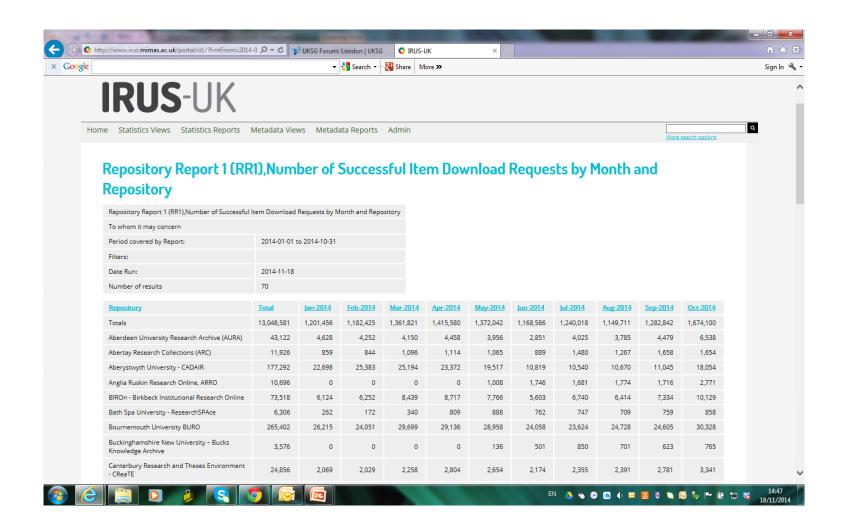

| 2,892        | 21,559                            |
| Edinburgh DataShare                                                 | 6,958      | 6,145          | 125                | 110          | 578                               |
| Edinburgh Research Archive (ERA)                                    | 1,402,771  | 855            | 642,812            | 106,119      | 652,985                           |
| Glasgow School of Art - RADAR                                       | 50,587     | 14,312         | 12,044             | 3,097        | 21,134                            |
| Goldsmiths Research Online                                          | 771.475    | 179.811        | 206.472            | 31.960       | 353.232                           |

1

#### **IRUS-UK: Repository Report 1**



## **IRUS-UK: eThesis/Diss' Report 1**

|       | vww.irus. <b>mimas.ac.uk</b> /portal/etd1/?sor | t=EThOSID8 🔎 🗕 🖒   | 📫 UKSG Forum: Lo                                                                                  | ondon   UKSG 🕻                      | IRUS-UK     |                     | ×                   |                     |                     |                     |                     |                     |                     |                     | ŵ                   |
|-------|------------------------------------------------|--------------------|---------------------------------------------------------------------------------------------------|-------------------------------------|-------------|---------------------|---------------------|---------------------|---------