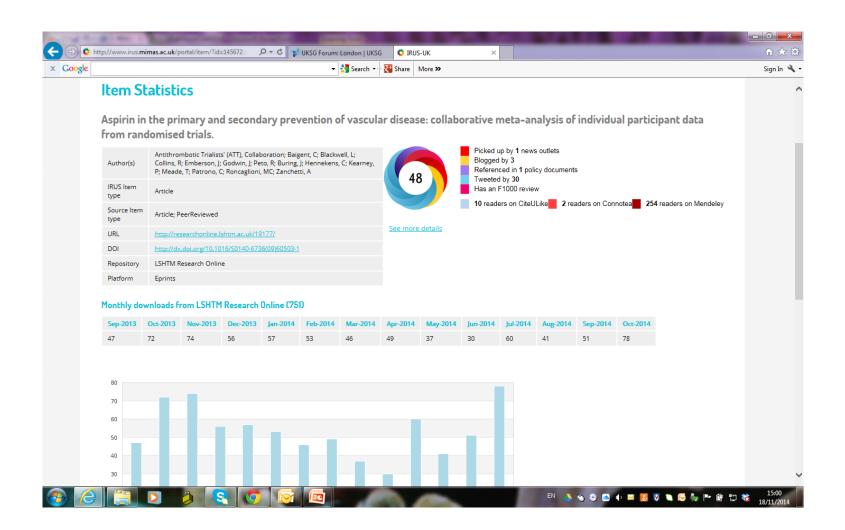

# **IRUS-UK: Exposing statistics**

- Web User Interface The IRUS-UK Portal
  - Access currently behind Shibboleth authentication/authorisationt
  - Wide range of views, slicing and dicing stats from the IRUS-UK database
    - Reports available for download as CSV/Excel spreadsheet files
    - Altmetric donuts for individual items 😳
- SUSHI service
  - Standard client/server web service, utilizing a SOAP request/response to retrieve the XML version of COUNTER or COUNTER-like reports
- SUSHI Lite API
  - Under development by the NISO SUSHI Lite Technical Report Working Group (<u>http://www.niso.org/workrooms/sushi/sushi\_lite/</u>)
  - RESTful: uses standard HTTP GET returning JSON
  - Allows retrieval of stats snippets to be embedded into Repository (and other) web pages