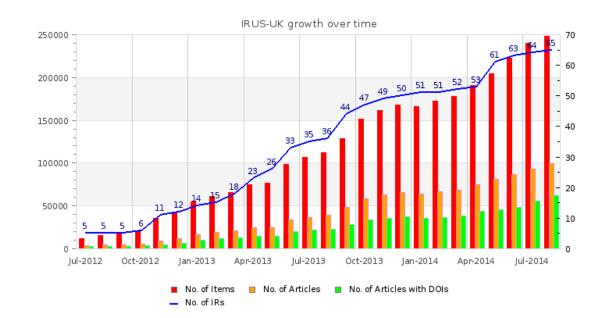

#### **IRUS-UK: Home**

|        |                                                          |                                          |                                                                                                         | and in case of                                                                                                                                                                |                  | _          |                  |                             |
|--------|----------------------------------------------------------|------------------------------------------|---------------------------------------------------------------------------------------------------------|-------------------------------------------------------------------------------------------------------------------------------------------------------------------------------|------------------|------------|------------------|-----------------------------|
| Google | ://www.irus. <b>mimas.ac.uk</b> /porta                   | 31/                                      |                                                                                                         | IRUS-UK                                                                                                                                                                       | ×                |            |                  | ि 🖈 🔅<br>Sign In 🔌          |
|        |                                                          |                                          |                                                                                                         | are More 22                                                                                                                                                                   |                  |            |                  | _                           |
| 0      | )verall Summary a                                        | is at 14th No                            | ov 2014                                                                                                 |                                                                                                                                                                               |                  |            |                  |                             |
|        |                                                          |                                          | r of data in IRUS-UK including: number of participa<br>f the previous month, and during the current mon |                                                                                                                                                                               |                  |            |                  |                             |
| P      | Download this table as                                   | a PDF                                    |                                                                                                         |                                                                                                                                                                               |                  |            |                  |                             |
|        | Headlines at a glance                                    |                                          |                                                                                                         |                                                                                                                                                                               |                  |            |                  |                             |
|        | Repositories                                             | 71                                       |                                                                                                         |                                                                                                                                                                               |                  |            |                  |                             |
|        | Items                                                    | 288,383                                  |                                                                                                         |                                                                                                                                                                               |                  |            |                  |                             |
|        | Downloads up to Oct-2014                                 | 23,122,905                               |                                                                                                         |                                                                                                                                                                               |                  |            |                  |                             |
|        | Downloads this month                                     | 789,526                                  |                                                                                                         |                                                                                                                                                                               |                  |            |                  |                             |
|        | Total Downloads                                          | 23,912,431                               |                                                                                                         |                                                                                                                                                                               |                  |            |                  |                             |
|        | 250000<br>200000<br>150000<br>50000<br>Jul-2012 Oct-2012 | 14 15 18<br>12 14 15 18<br>Jan-2013 Apr- | 47 49 50 51 51 52 53<br>33 35 35<br>32 25                                                               | 70 7<br>63 64 65 77<br>- 6<br>- 6<br>- 7<br>- 4<br>- 3<br>- 4<br>- 3<br>- 4<br>- 1<br>- 1<br>- 1<br>- 1<br>- 2<br>- 1<br>- 2<br>- 2<br>- 2<br>- 2<br>- 2<br>- 2<br>- 2<br>- 2 | 0<br>0<br>0<br>0 |            |                  |                             |
|        |                                                          | ■ No. of Items<br>— No. of IRs           | No. of Articles No. of Articles with DOIs                                                               |                                                                                                                                                                               |                  |            |                  |                             |
| 2      |                                                          |                                          |                                                                                                         |                                                                                                                                                                               |                  | EN 🔥 🗞 😌 🗂 | 4) 🛃 💟 🍋 🐼 🏲 🛱 🕴 | ⊒ 🐞 14:41<br>⊒ 🐞 18/11/2014 |
|        |                                                          |                                          | Ji                                                                                                      | SC                                                                                                                                                                            |                  |            |                  |                             |